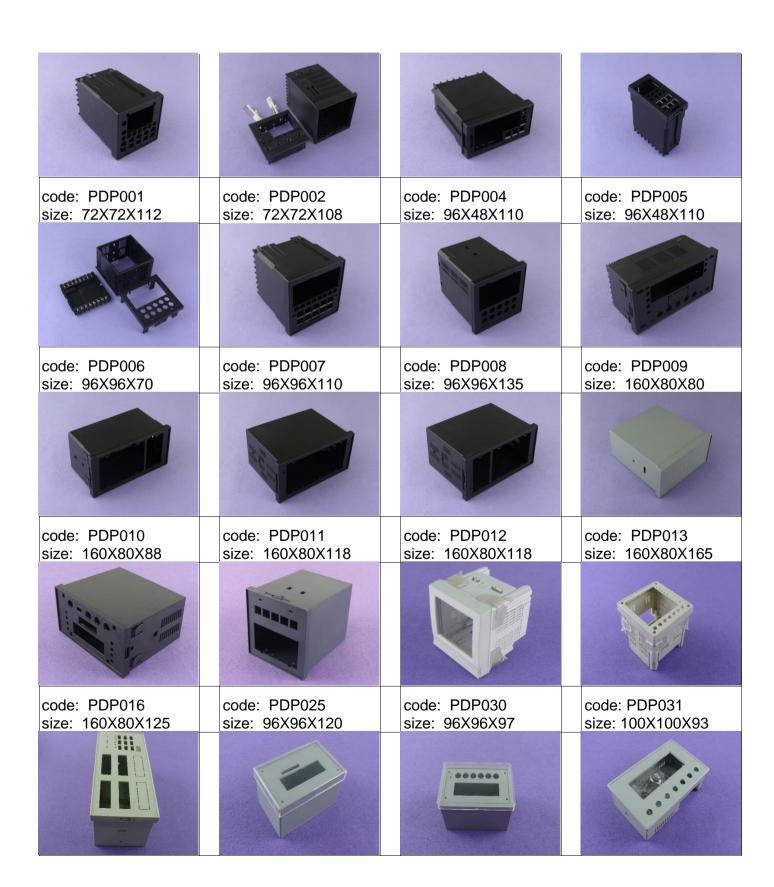

## **PDP SERIES LIST**

## **PDP SERIES LIST**

| code: PDP034<br>size: 240X120X100 | code: PDP036<br>size: 106X68X61 | code: PDP037<br>size: 106X68X65 | code: PDP038<br>size: 163x102x50 |
|-----------------------------------|---------------------------------|---------------------------------|----------------------------------|
|                                   | PPPeys<br>85.85.49              |                                 |                                  |
| code: PDP039<br>size: 198X90X46   | code: PDP042<br>size: 85X85X40  | code: PDP045<br>size: 80X42X25  | code: PDP046<br>size: 79X42X32   |
|                                   |                                 |                                 |                                  |
| code: PDP047                      | code: PDP050                    | code:                           | code:                            |
| size: 79X42X40                    | size: 78X42X15                  | size:                           | size:                            |